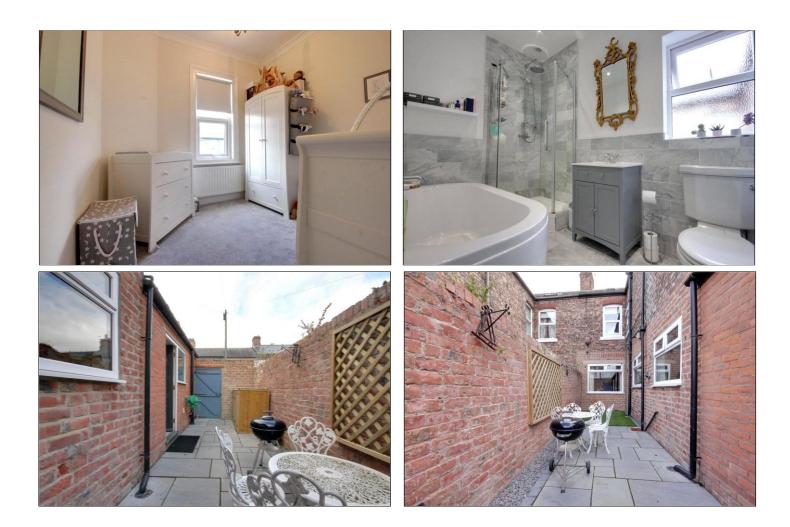

### BEDROOM THREE - 2.86m x 2.74m (9'5" x 9')

BATHROOM - 2.90m x 1.75m (9'6" x 5'9")

#### EXTERNALLY

#### GARDENS

Paved forecourt with a variety of shrubs. To the rear there is a courtyard style garden with astro turf lawn and paved patio area.

**AGENTS REF:** - DC/LS/YAR240105/28022024

Council Tax Band: C Tenure: Freehold