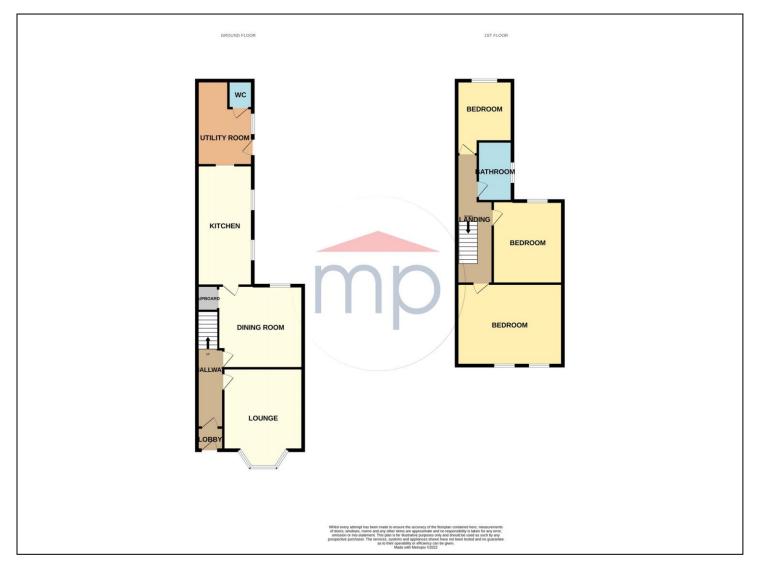

**GROUND FLOOR** 

**ENTRANCE LOBBY** 

HALLWAY

LOUNGE - 4.88m (16') x 3.93m (12'11") Measured into bay

DINING ROOM - 4.17m x 4.04m (13'8" x 13'3")

**TO VIEW**: Tel: 01642 788878 59 High Street, Yarm, TS15 9BH

www.michaelpoole.co.uk

BREAKFAST KITCHEN - 5.90m x 2.70m (19'4" x 8'10")

UTILITY ROOM - 4.14m x 2.80m (13'7" x 9'2")

CLOAKROOM/WC - 1.36m x 1.19m (4'6" x 3'11")

#### LANDING

BEDROOM ONE - 5.26m x 4.02m (17'3" x 13'2")

BEDROOM TWO - 4.04m x 3.45m (13'3" x 11'4")

### BEDROOM THREE - 2.86m x 2.74m (9'5" x 9')

BATHROOM - 2.90m x 1.75m (9'6" x 5'9")