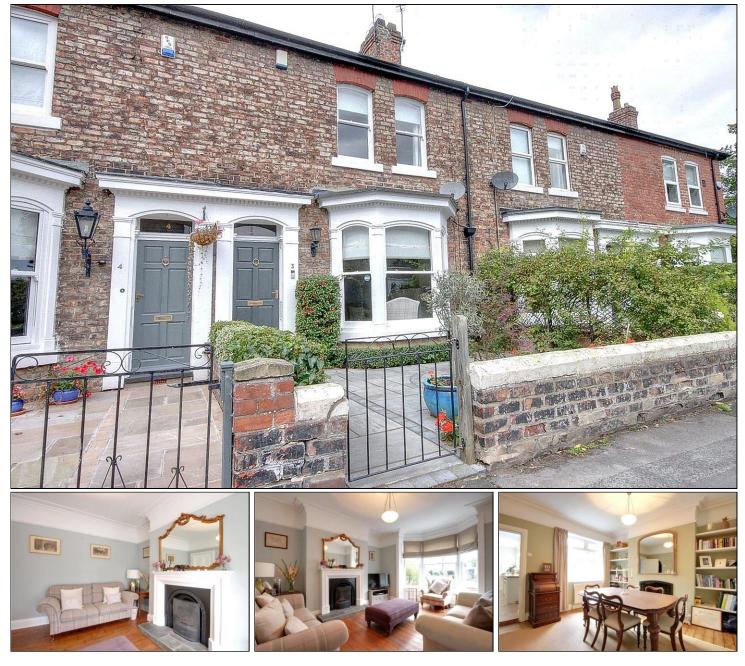

# SWINBURNE ROAD, EAGLESCLIFFE, STOCKTON-ON-TEES, TS16 0AA

- An Impressive Three Bedroom Terrace House Set Within the Popular Established Area of Old Eaglescliffe
- Attractively Presented with A Mix of Period Features & Modern Contemporary Fittings
- Two Spacious Reception Rooms with Exposed Wood Flooring
- Extensive Breakfast Kitchen with An Excellent Range of Fitted Units & Built-In Oven & Hob
- Generous Utility Room & Ground Floor Cloakroom/WC
- Delightful Redesigned Bathroom with White Three Piece Suite & Separate Shower Enclosure
- Gas Central Heating System & Mostly Double Glazed Windows
- Forecourt Area & Rear Courtyard Style Garden
- Excellent Location Close to Eaglescliffe Railway Station, Preston Park & Highly Regarded Schooling

## SWINBURNE ROAD, TS16 0AA

An impressive three bedroom terrace house set within the popular established area of old Eaglescliffe and attractively presented with a mix of period features and modern contemporary fittings.

**GROUND FLOOR** 

**ENTRANCE LOBBY** 

HALLWAY

LOUNGE - 4.88m (16') x 3.93m (12'11") Measured into bay

DINING ROOM - 4.17m x 4.04m (13'8" x 13'3")

**TO VIEW**: Tel: 01642 788878 59 High Street, Yarm, TS15 9BH