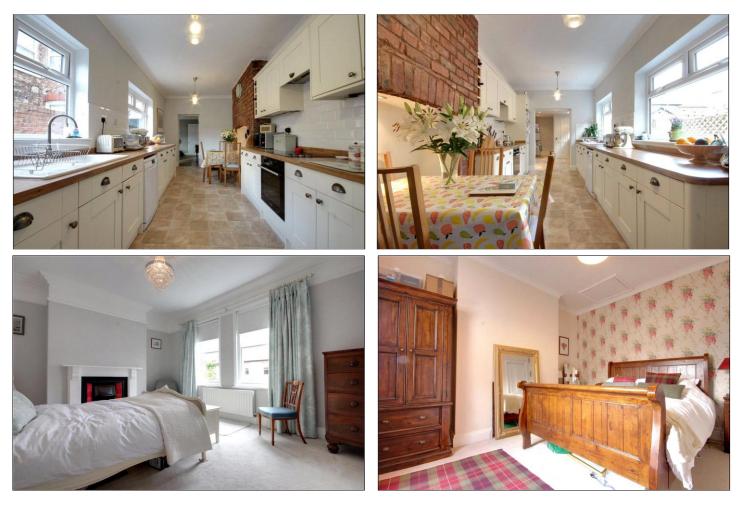

www.michaelpoole.co.uk

BREAKFAST KITCHEN - 5.90m x 2.70m (19'4" x 8'10")

UTILITY ROOM - 4.14m x 2.80m (13'7" x 9'2")

CLOAKROOM/WC - 1.36m x 1.19m (4'6" x 3'11")

#### LANDING

BEDROOM ONE - 5.26m x 4.02m (17'3" x 13'2")

BEDROOM TWO - 4.04m x 3.45m (13'3" x 11'4")

### BEDROOM THREE - 2.86m x 2.74m (9'5" x 9')

BATHROOM - 2.90m x 1.75m (9'6" x 5'9")